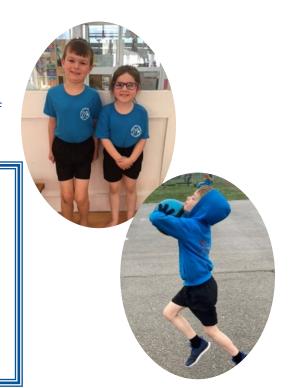

Fashionable long boots and open toed sandals are also not allowed. With our Shoe Policy, shoe wear is for outside. Inside we give children the option of no shoes, soft- soled shoes or full slippers.

Sapphire blue T-shirt with logo, black shorts, black or white socks, and any colour trainers.