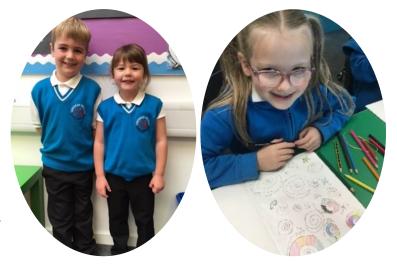

## **OUR UNIFORM:**

Long or short sleeved white polo shirt + logo Sapphire blue slip + logo Black trousers, shorts or skort

Striped summer dress Black or white socks